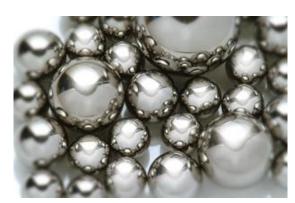

# \$TAINLE\$\$ \$TEEL BALL AI\$I 420-C

Stainless steel AISI 420-c, c offers higher hardness and a considerable resistance to corrosion against water, steam, oil, gasoline and alcohol.

They are not suitable to be used with chemical agents.

This type of ball is suitable for valves, special bearings, in which the protection against rustproof-greases is poor or absent.